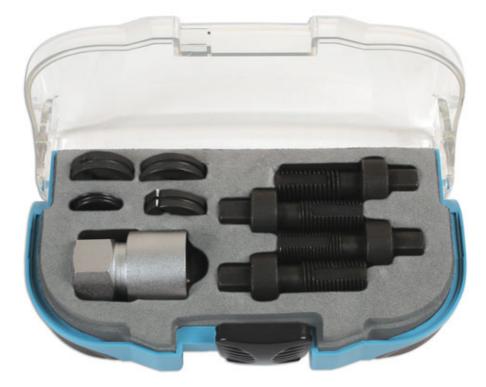

## **Wheel Stud Master Re-Threader Kit**

Wheel stud master re-threader kit for use on vehicles that use wheel bolts

## **Additional Information**

- For repairing damaged wheel stud threads internal and external on most passenger cars and light commercial vehicles.
- Size range: M12 x 1.25 (spare die Part No. 0052), M12 x 1.5 (spare die Part No. 0053), M14 x 1.5 (spare die Part No. 0054).
- For use on vehicles that use wheel bolts. Applications include: M12 x 1.25 for PSA; M12 x 1.5 for Mercedes-Benz & BMW; M12 x 1.75 for Volvo; & M14 x 1.5 for VAG models.
- Supplied with 3 spare O rings & grease (grease available separately please see Laser Part No. 6380).
- Associated Laser products include Part No. 6116 and Part No. 5216.Due to the nature of the products these tools are consumable.