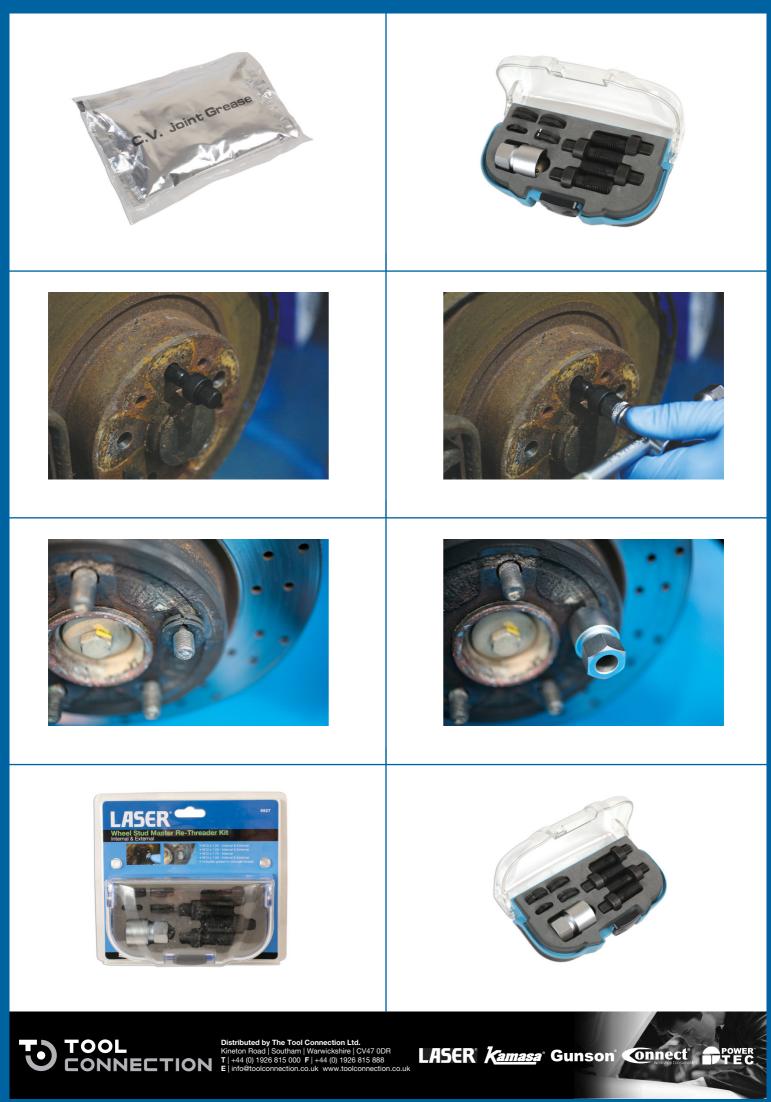

## **Wheel Stud Master Re-Threader Kit**

Wheel stud master re-threader kit for use on vehicles that use wheel bolts

## **Additional Information**

- For repairing damaged wheel stud threads internal and external on most passenger cars and light commercial vehicles.
- Size range: M12 x 1.25 (spare die Part No. 0052), M12 x 1.5 (spare die Part No. 0053), M14 x 1.5 (spare die Part No. 0054).
- For use on vehicles that use wheel bolts. Applications include: M12 x 1.25 for PSA; M12 x 1.5 for Mercedes-Benz & BMW; M12 x 1.75 for Volvo; & M14 x 1.5 for VAG models.
- Supplied with 3 spare O rings & grease (grease available separately please see Laser Part No. 6380).
- Associated Laser products include Part No. 6116 and Part No. 5216.Due to the nature of the products these tools are consumable.